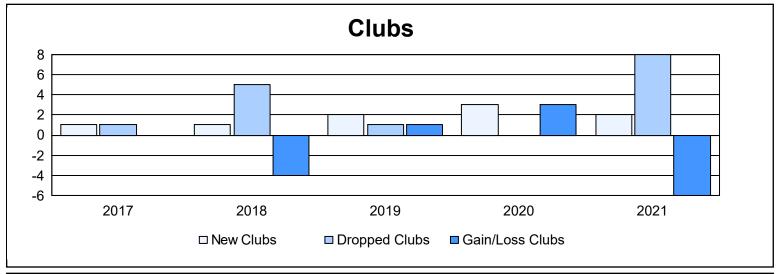

District 415 As of June 2021 Cumulative

| Year      | New<br>Clubs | Dropped<br>Clubs | Gain/<br>Loss<br>Clubs | New<br>Members | Charter<br>Members | Reinstate<br>Members | Transfer<br>Members | Total<br>Member<br>Added | Total<br>Members<br>Dropped | Gain/<br>Loss<br>Members |
|-----------|--------------|------------------|------------------------|----------------|--------------------|----------------------|---------------------|--------------------------|-----------------------------|--------------------------|
| 2016-2017 | 1            | 1                | 0                      | 91             | 26                 | 0                    | 0                   | 117                      | 53                          | 64                       |
| 2017-2018 | 1            | 5                | -4                     | 30             | 21                 | 1                    | 2                   | 54                       | 176                         | -122                     |
| 2018-2019 | 2            | 1                | 1                      | 29             | 51                 | 1                    | 2                   | 83                       | 87                          | -4                       |
| 2019-2020 | 3            | 0                | 3                      | 31             | 69                 | 2                    | 3                   | 105                      | 75                          | 30                       |
| 2020-2021 | 2            | 8                | -6                     | 24             | 69                 | 10                   | 4                   | 107                      | 140                         | -33                      |
| Average   | 2            | 3                | -1                     | 41             | 47                 | 3                    | 2                   | 93                       | 106                         | -13                      |